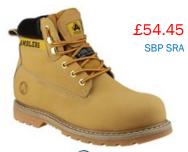

£50.03

£48.56

S3 WR SRC

S1P SRC

FS34C Grey/blue Trainer shoe, rubber sole

FS23 Black Trainer shoe, rubber outsole

£55.00 net S3 SRA

AS203 Black Hiker boot, DD PU outsole