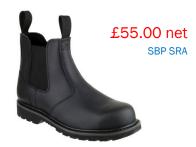

£50.03

£48.56

S3 WR SRC

S1P SRC

FS34C Grey/blue Trainer shoe, rubber sole

FS23 Black Trainer shoe, rubber outsole

£55.00 net S3 SRA

AS203 Black Hiker boot, DD PU outsole