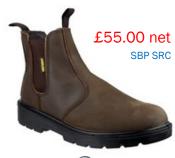

## Safety Footwear—Styles priced to £55.00

SIZES: 3 – 15 🕙

FS7 Tan Derby boot, rubber outsole

SIZES: 4 − 13 🕙

FS5 Black Dealer boot, rubber outsole

SIZES: 4 − 13 🕙

FS40C Black Trainer shoe, rubber sole

SIZES: 2 – 13, 6½, 10½ 6 0 0 0

£50.03

£48.56

S3 WR SRC

S1P SRC

FS34C Grey/blue Trainer shoe, rubber sole

FS23 Black Trainer shoe, rubber outsole

£55.00 net S3 SRA

AS203 Black Hiker boot, DD PU outsole