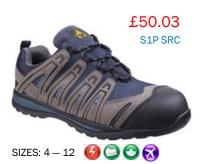

£50.03

£48.56

S3 WR SRC

S1P SRC

FS34C Grey/blue Trainer shoe, rubber sole

FS23 Black Trainer shoe, rubber outsole

£55.00 net S3 SRA

AS203 Black Hiker boot, DD PU outsole